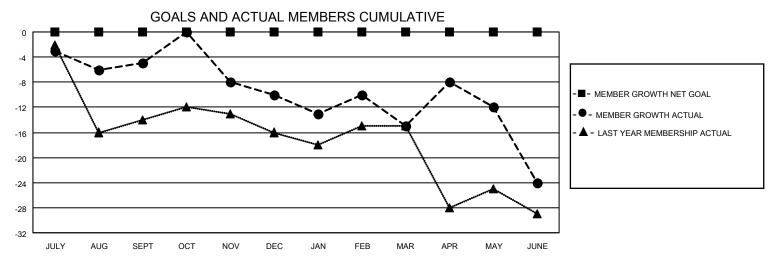

## MONTHLY MEMBERSHIP PROGRESS REPORT

LOCATION LOUISIANA District 8 I Results as of: 6/30/2023

| Clubs                 |               |           |               | Members               |                         |                         |                                                    |
|-----------------------|---------------|-----------|---------------|-----------------------|-------------------------|-------------------------|----------------------------------------------------|
| RESULTS FOR 2022-2023 |               |           |               | RESULTS FOR 2022-2023 |                         |                         |                                                    |
| QUARTER               | NEW CLUB GOAL | NEW CLUBS | DROPPED CLUBS | QUARTER MEM           | IBER GROWTH NET<br>GOAL | MEMBER GROWTH<br>ACTUAL | DROPPED<br>MEMBERS ACTUAL<br>(including transfers) |
| JULY/AUG/SEPT         | 0             | 0         | 0             | JULY/AUG/SEPT         | 0                       | 9                       | 12                                                 |
| OCT/NOV/DEC           | 0             | 0         | 0             | OCT/NOV/DEC           | 0                       | 7                       | 12                                                 |
| JAN/FEB/MAR           | 0             | 0         | 0             | JAN/FEB/MAR           | 0                       | 13                      | 17                                                 |
| APR/MAY/JUNE          | 0             | 0         | 0             | APR/MAY/JUNE          | 0                       | 24                      | 30                                                 |